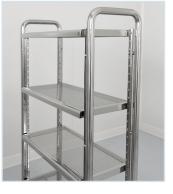

### **CLEANROOM SHELVES** model CRS

Master code

Maintenance

Good clean ability due

• Very good resistance

against chemicals and

disinfectants (alcoholic,

biocidal and sporicidal)

all regular cleanroom

to low surface roughness

and easy cleaning access

CRS P

#### Ergonomics

- Rounded front and back edges of the shelf
- All rounded corners
- Minimization of gaps, hygienic design