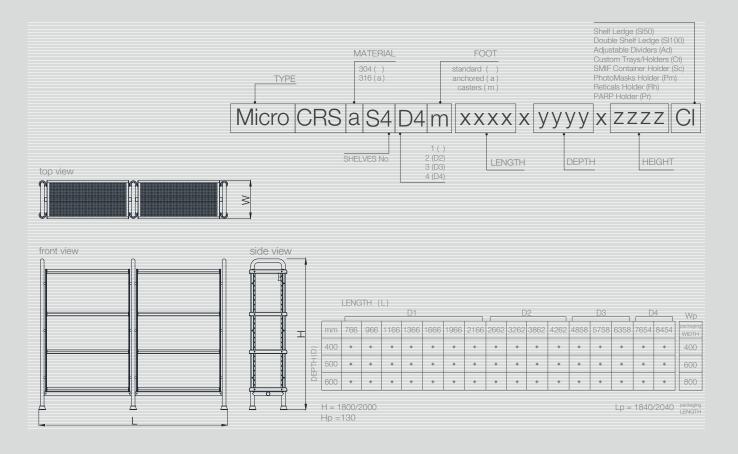

#### Additional options

- Shelf Ledge (SI50)
- Double Shelf Ledge (SI100)
- Adjustable Dividers (Ad)
- Custom Trays/Holders (Ct)
- SMIF Container Holder (Sc)
- PhotoMasks Holder (Pm)
- Reticals Holder (Rh)
- PARP Holder (Pr) Shelves No
- Feet:
- standard
- anchored
- casters