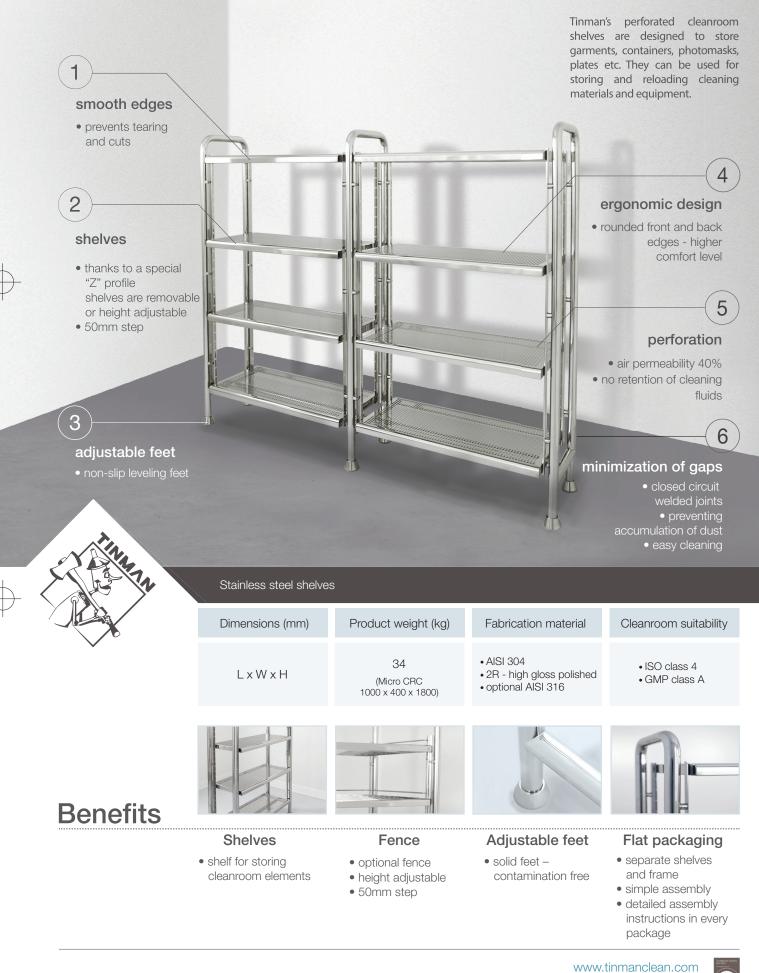

#### Ergonomics

- Rounded front and back edges of the shelf
- All rounded corners
- Minimization of gaps, hygienic design

#### Additional options

- Shelf Ledge (SI50)
- Double Shelf Ledge (SI100)
- Adjustable Dividers (Ad)
- Custom Trays/Holders (Ct)
- SMIF Container Holder (Sc)
- PhotoMasks Holder (Pm)
- Reticals Holder (Rh)
- PARP Holder (Pr) Shelves No
- Feet:
- standard
- anchored
- casters