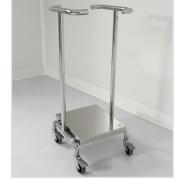

## **CLEANROOM WASTE BIN** model CRWB

Tinman offers CRWB as the main element for unused supplies and materials.

contamination free optional casters

### CLEANROOM WASTE BIN model CRWB

Master code

• CRW BH

Packaging

• carton box + polypropylene bag, 1pc.

- Maintenance
- Good clean ability due to low surface roughness and easy cleaning access
- Very good resistance against chemicals and all regular cleanroom disinfectants (alcoholic, biocidal and sporicidal)

### Ergonomics

- Easy handling
- Compact size
- Reduced weight
- Compact design
- All rounded corners
- Minimization of gaps, hygienic design