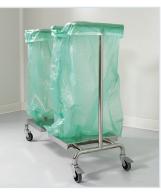

## **CLEANROOM WASTE BIN** model CRWB

Tinman offers CRWB as the main element for unused supplies and materials.

contamination free optional casters

### CLEANROOM WASTE BIN model CRWB

Master code

• CRW BH

Packaging

• carton box + polypropylene bag, 1pc.

- Maintenance
- Good clean ability due to low surface roughness and easy cleaning access
- Very good resistance against chemicals and all regular cleanroom disinfectants (alcoholic, biocidal and sporicidal)

#### • Feet:

- standard leveling feet - casters
- Type:
- single bag
- double bag

TINMAN

Autoput za Zagreb 18

11070 Novi Beograd

+ 381 11 655 8000 Serbia

www.tinmanclean.com office@tinmanclean.com