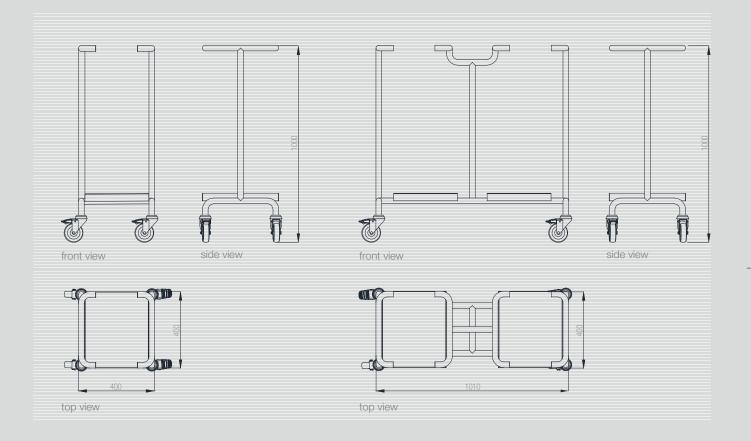

## **CLEANROOM WASTE BIN** model CRWB

Tinman offers CRWB as the main element for unused supplies and materials.

contamination free optional casters

### CLEANROOM WASTE BIN model CRWB

Master code

• CRW BH

Packaging

• carton box + polypropylene bag, 1pc.

- Maintenance
- Good clean ability due to low surface roughness and easy cleaning access
- Very good resistance against chemicals and all regular cleanroom disinfectants (alcoholic, biocidal and sporicidal)

### Ergonomics

- Easy handling
- Compact size
- Reduced weight
- Compact design
- All rounded corners
- Minimization of gaps, hygienic design