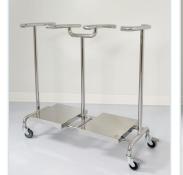

## **CLEANROOM WASTE BIN** model CRWB

Tinman offers CRWB as the main element for unused supplies and materials.

contamination free optional casters

### Ergonomics

- Easy handling
- Compact size
- Reduced weight
- Compact design
- All rounded corners
- Minimization of gaps, hygienic design

#### • Feet:

- standard leveling feet - casters
- Type:
- single bag
- double bag

TINMAN

Autoput za Zagreb 18

11070 Novi Beograd

+ 381 11 655 8000 Serbia

www.tinmanclean.com office@tinmanclean.com