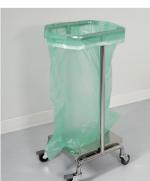

## **CLEANROOM WASTE BIN** model CRWB

Tinman offers CRWB as the main element for unused supplies and materials.

contamination free optional casters

#### • Feet:

- standard leveling feet - casters
- Type:
- single bag
- double bag

TINMAN

Autoput za Zagreb 18

11070 Novi Beograd

+ 381 11 655 8000 Serbia

www.tinmanclean.com office@tinmanclean.com