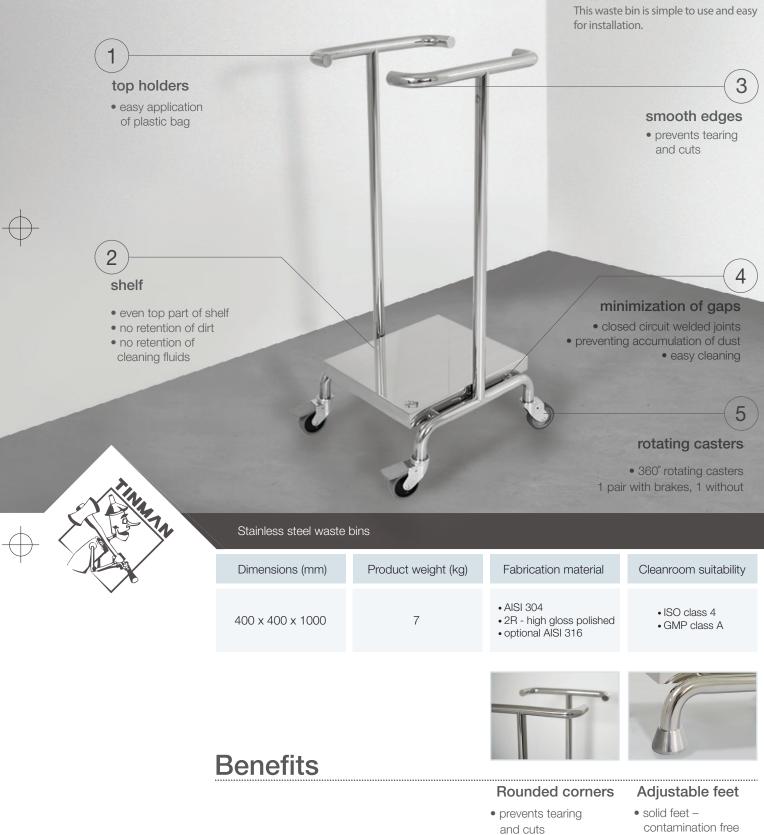

## **CLEANROOM WASTE BIN** model CRWB

Tinman offers CRWB as the main element for unused supplies and materials.

contamination free optional casters

### CLEANROOM WASTE BIN model CRWB

Master code

• CRW BH

Packaging

• carton box + polypropylene bag, 1pc.

- Maintenance
- Good clean ability due to low surface roughness and easy cleaning access
- Very good resistance against chemicals and all regular cleanroom disinfectants (alcoholic, biocidal and sporicidal)

### Ergonomics

- Easy handling
- Compact size
- Reduced weight
- Compact design
- All rounded corners
- Minimization of gaps, hygienic design

#### • Feet:

- standard leveling feet - casters
- Type:
- single bag
- double bag

TINMAN

Autoput za Zagreb 18

11070 Novi Beograd

+ 381 11 655 8000 Serbia

www.tinmanclean.com office@tinmanclean.com