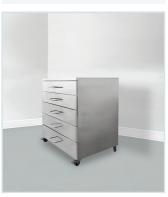

### CLEANROOM DRAWERS model CRT

Stainless steel drawer that meets the highest standards for clean room purity. All Tinman's elements are passivized in order to become less affected by environmental factors such as air and water.

#### Casters

## 360° rotating casters 1 pair with brakes, 1 without - for easy handling

#### Additional options

- Drawers No:
- 3
- 5

**TINMAN** 