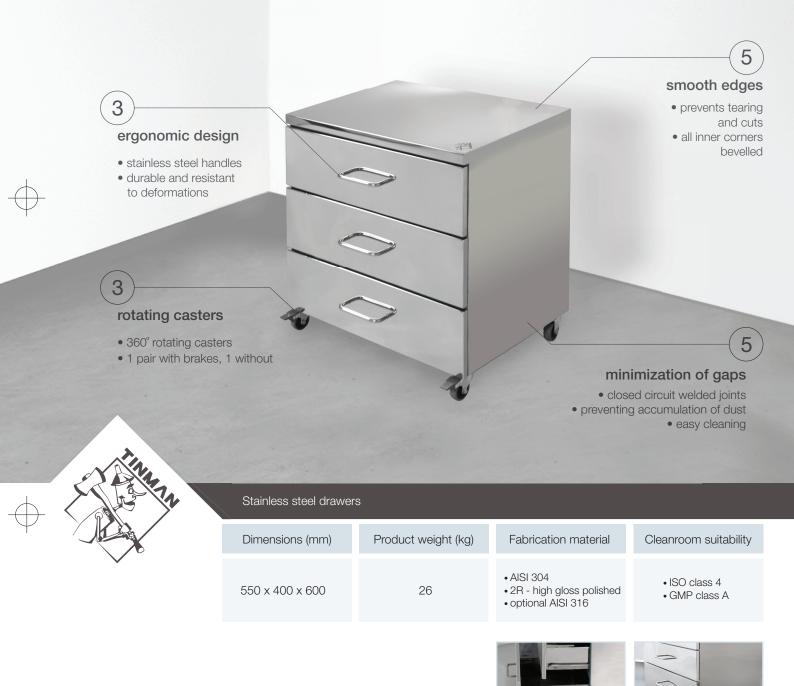

### CLEANROOM DRAWERS model CRT

Stainless steel drawer that meets the highest standards for clean room purity. All Tinman's elements are passivized in order to become less affected by environmental factors such as air and water.

### **Benefits**

#### Casters

## 360° rotating casters 1 pair with brakes, 1 without - for easy handling

#### Smooth edges

• prevents tearing and

#### Maintenance

- Good clean ability due to low surface roughness and easy cleaning access
- Very good resistance against chemicals and all regular cleanroom disinfectants (alcoholic, biocidal and sporicidal)

#### Ergonomics

- Easy handling
- Minimization of gaps, hygienic design