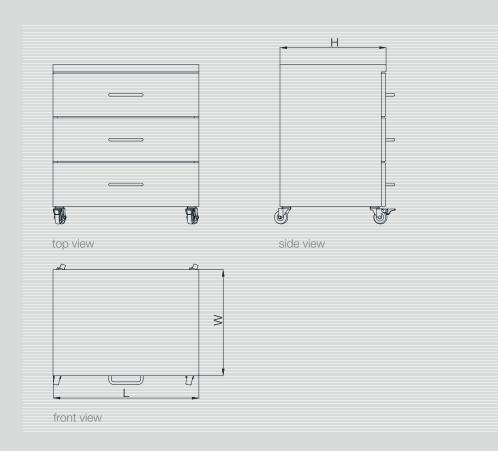

### CLEANROOM DRAWERS model CRT

Stainless steel drawer that meets the highest standards for clean room purity. All Tinman's elements are passivized in order to become less affected by environmental factors such as air and water.