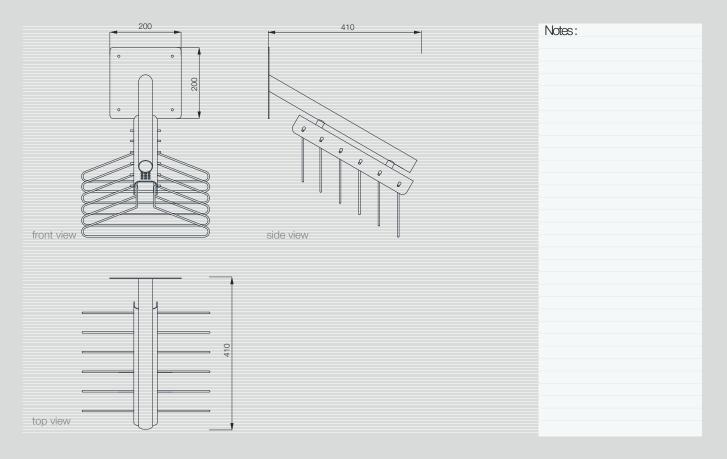

## CLEANROOM GARMENT RACKS

Inclined garment racks CRG iW is designed to ensure ease of use and maintenance. Compact size makes this Tinman's product perfect for saving space.

DEKRA

www.tinmanclean.com