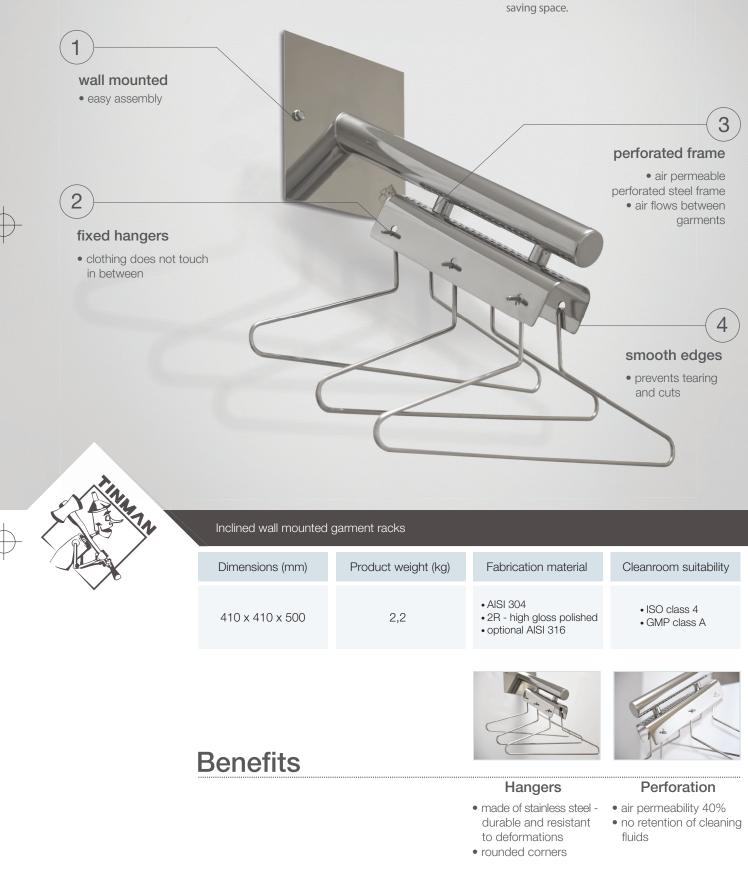

## CLEANROOM GARMENT RACKS

Inclined garment racks CRG iW is designed to ensure ease of use and maintenance. Compact size makes this Tinman's product perfect for saving space.

DEKRA

www.tinmanclean.com