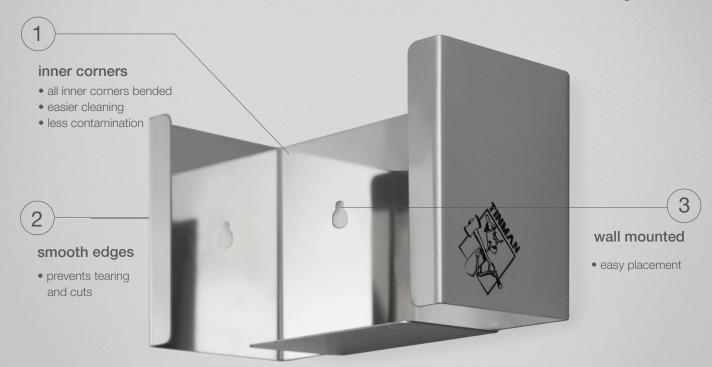

### **Benefits**

- rounded corners and smooth edges
- wall mounted reduced weight - easy placement
- stainless steel resistant to constant wipe down

#### Maintenance

- Good clean ability due to low surface roughness and easy cleaning access
- Very good resistance against chemicals and all regular cleanroom disinfectants (alcoholic, biocidal and sporicidal)

#### Ergonomics

- Easy handling
- Compact size
- Easy filing process
- Reduced weight
- No cross contamination
- Compact design
- Highly precise manufacturing design
- Minimization of gaps, hygienic design