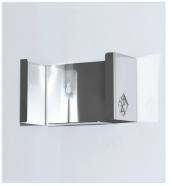

## CLEANROOM DISPENSERS model B1DFM

Tinman's facemask holder is used for storing and dispensing a facemask in a box.

wipe down resistant
non flammable
non contaminating
non accumulating

B1DFM is made for holding one box.

#### Ergonomics

- Easy handling
- Compact size
- Easy filing process
- Reduced weight
- No cross contamination
- Compact design
- Highly precise manufacturing design
- Minimization of gaps, hygienic design