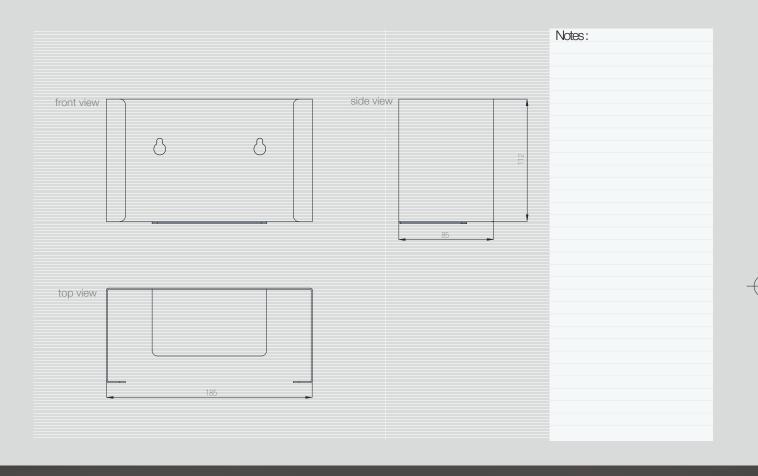

#### Modular wall / frame mounted dispensers

| Dimensions (mm) | Product weight (kg) | Fabrication material                                            | Cleanroom suitability          |
|-----------------|---------------------|-----------------------------------------------------------------|--------------------------------|
| 185 x 85 x 112  | 0,51                | • AISI 304<br>• 2R - high gloss polished<br>• optional AISI 316 | • ISO class 4<br>• GMP class A |