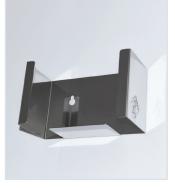

## CLEANROOM DISPENSERS model B1DFM

Tinman's facemask holder is used for storing and dispensing a facemask in a box.

wipe down resistant
non flammable
non contaminating
non accumulating

B1DFM is made for holding one box.

#### Modular wall / frame mounted dispensers

| Dimensions (mm) | Product weight (kg) | Fabrication material                                            | Cleanroom suitability          |
|-----------------|---------------------|-----------------------------------------------------------------|--------------------------------|
| 185 x 85 x 112  | 0,51                | • AISI 304<br>• 2R - high gloss polished<br>• optional AISI 316 | • ISO class 4<br>• GMP class A |