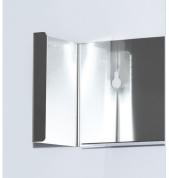

## CLEANROOM DISPENSERS model B1DFM

Tinman's facemask holder is used for storing and dispensing a facemask in a box.

wipe down resistant
non flammable
non contaminating
non accumulating

B1DFM is made for holding one box.

### **Benefits**

- rounded corners and smooth edges
- wall mounted reduced weight - easy placement
- stainless steel resistant to constant wipe down