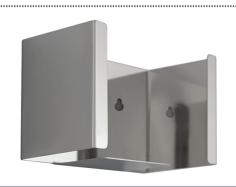

## CLEANROOM DISPENSERS model B1DFM

Tinman's facemask holder is used for storing and dispensing a facemask in a box.

wipe down resistant
non flammable
non contaminating
non accumulating

B1DFM is made for holding one box.

### **Benefits**

- rounded corners and smooth edges
- wall mounted reduced weight - easy placement
- stainless steel resistant to constant wipe down