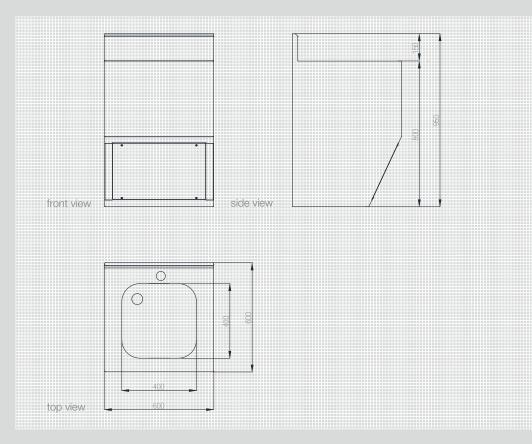

CRSU

## **CLEANROOM SINKS** model CRS

Specially designed sink units are critical for maintaining of integrity in cleanroom environment. Tinman's sinks ensure



## **Benefits**





### Backsplash

- made of double stainless good cleaning ability steel sheet
- bevelled corners water interflows in the sink

#### Smooth sink top

low surface roughness and easy cleaning



# CRSU



#### Notes:

#### Master code

#### • CRSU

#### Packaging

• carton box + polypropylene bag, 1pc.

#### Maintenance

- Good clean ability due to low surface roughness and easy cleaning access
- Very good resistance against chemicals and all regular cleanroom disinfectants (alcoholic, biocidal and sporicidal)

#### Ergonomics

- Easy handling
- All rounded corners
- Minimization of gaps, hygienic design

#### Additional options

- · Free standing
- Wall anchored
- Modular units



**TINMAN** 





+ 381 11 655 8000