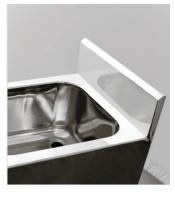

### Backsplash

- made of double stainless good cleaning ability steel sheet
- bevelled corners water interflows in the sink

#### Smooth sink top

low surface roughness and easy cleaning