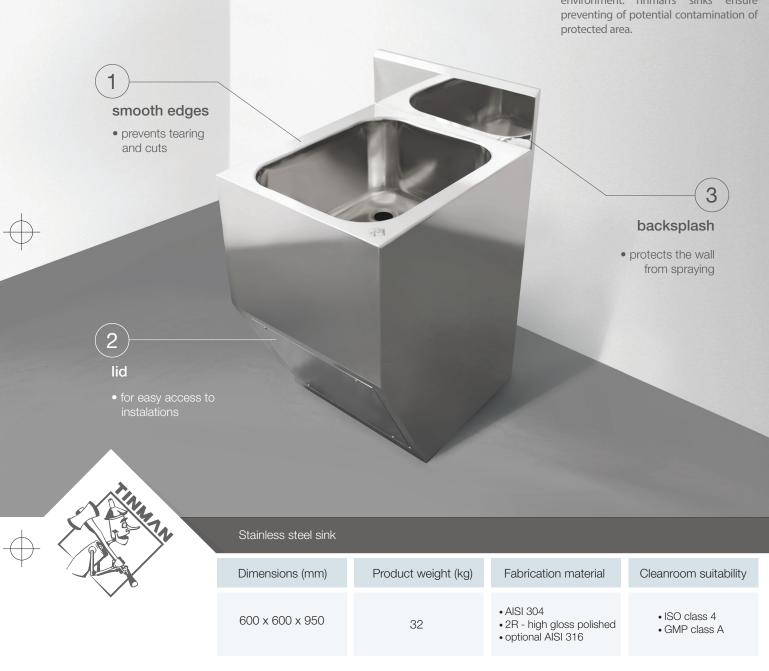

## **CLEANROOM SINKS** model CRS

Specially designed sink units are critical for maintaining of integrity in cleanroom environment. Tinman's sinks ensure

### Backsplash

- made of double stainless good cleaning ability steel sheet
- bevelled corners water interflows in the sink

#### Smooth sink top

low surface roughness and easy cleaning