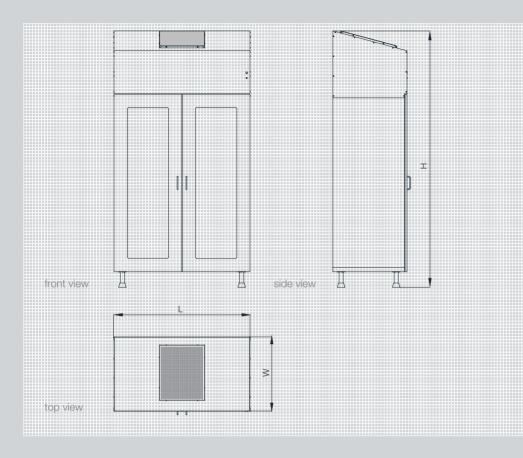

#### perforation

- air permeability 40%no retention of cleaning fluidsunobstructed air flow

Stainless steel cabinets

Dimensions (mm)

1300 x 700 x 2450

Product weight (kg)

160