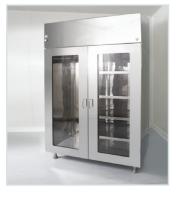

### **CLEANROOM CABINETS** model CRGC

filter

for air purification

#### door

door with acrylic opening

easy inspection of contents

#### perforation

- air permeability 40%no retention of cleaning fluidsunobstructed air flow

Stainless steel cabinets

Dimensions (mm)

1300 x 700 x 2450

Product weight (kg)

160

#### Cleanroom suitability

• ISO class 4 • GMP class A