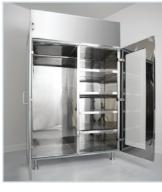

#### **Shelves**

· optional shelves for storing cleanroom elements

#### Ergonomics

- Easy handling
- Adjustable shelves height
- Minimization of gaps, hygienic design

### Additional options

- Feet:
- standard leveling feet
- anchored leveling feet
- casters
- Shelves No
- Hangers No
- Filter for air purification
- UV light
- Door:
- full metal door
- acrylic door
- Door with an electromagnet (+ push button on handle)