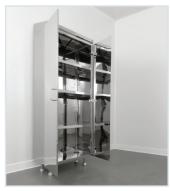

#### **Shelves**

· optional shelves for storing cleanroom elements

#### Ergonomics

- Easy handling
- Adjustable shelves height
- Minimization of gaps, hygienic design

### Additional options

- Feet:
- standard leveling feet
- anchored leveling feet
- casters
- Shelves No
- Hangers No
- Filter for air purification
- UV light
- Door:
- full metal door
- acrylic door
- Door with an electromagnet (+ push button on handle)