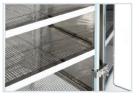

#### perforation

- air permeability 40%no retention of cleaning fluidsunobstructed air flow

Stainless steel cabinets

Dimensions (mm)

1300 x 700 x 2450

Product weight (kg)

160

#### **Shelves**

· optional shelves for storing cleanroom elements