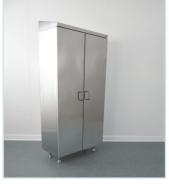

#### adjustable feet

- non-slip leveling feetanchored leveling feet

TINMAN offers a wide range of possibilities for cleanroom sloped-top cabinets. The slope top model is especially useful in areas of extreme cleanliness, where can be no retention of dust on surfaces.

#### Fabrication material

- AISI 304
- 2R high gloss polished
- optional AISI 316

#### Adjustable feet

• solid feet contamination free

### Flat packaging

- separate elements
- simple assembly
- detailed assembly instructions in every package