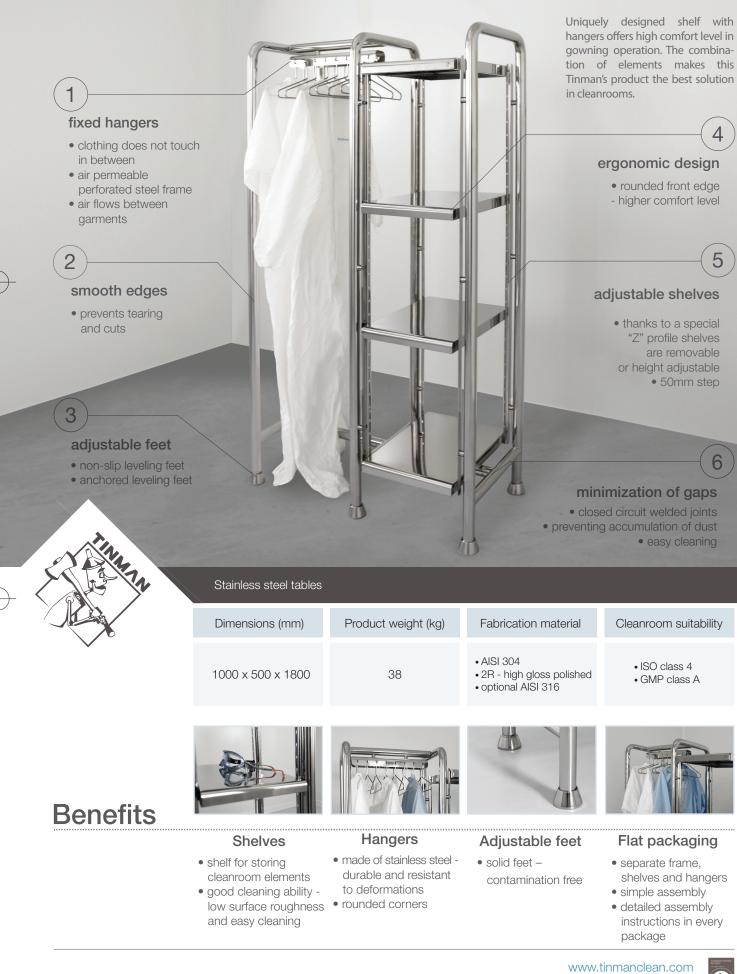

# CRG h8 s50

• CRG

Packaging

 carton box + polypropylene bag, 1pc.

- Maintenance
- Good clean ability due to low surface roughness and easy cleaning access
- Very good resistance against chemicals and all regular cleanroom disinfectants (alcoholic, biocidal and sporicidal)

### Ergonomics

- Easy handling
- All rounded corners
- Minimization of gaps, hygienic design

#### Additional options

- Feet:
  - anchored adjustable feetcasters
- Racks No
- Hangers No

TINMAN Autoput za 2

+ 381 11 655 8000

Serbia