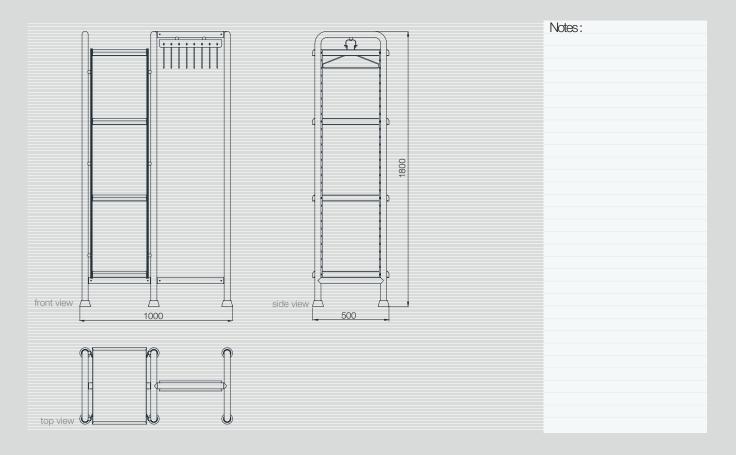

# CRG h8 s50

• CRG

Packaging

 carton box + polypropylene bag, 1pc.

- Maintenance
- Good clean ability due to low surface roughness and easy cleaning access
- Very good resistance against chemicals and all regular cleanroom disinfectants (alcoholic, biocidal and sporicidal)

### Ergonomics

- Easy handling
- All rounded corners
- Minimization of gaps, hygienic design

#### Additional options

- Feet:
  - anchored adjustable feetcasters
- Racks No
- Hangers No

TINMAN Autoput za 2

+ 381 11 655 8000

Serbia