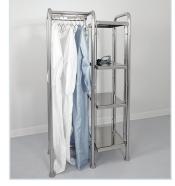

# CRG h8 s50

• CRG

Packaging

 carton box + polypropylene bag, 1pc.

- Maintenance
- Good clean ability due to low surface roughness and easy cleaning access
- Very good resistance against chemicals and all regular cleanroom disinfectants (alcoholic, biocidal and sporicidal)

### Ergonomics

- Easy handling
- All rounded corners
- Minimization of gaps, hygienic design

#### Additional options

- Feet:
  - anchored adjustable feetcasters
- Racks No
- Hangers No

TINMAN Autoput za 2

+ 381 11 655 8000

Serbia