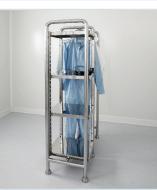

# CRG h8 s50.

# CRG h8 s50

• CRG

Packaging

 carton box + polypropylene bag, 1pc.

- Maintenance
- Good clean ability due to low surface roughness and easy cleaning access
- Very good resistance against chemicals and all regular cleanroom disinfectants (alcoholic, biocidal and sporicidal)

### Ergonomics

- Easy handling
- All rounded corners
- Minimization of gaps, hygienic design

#### Additional options

- Feet:
  - anchored adjustable feetcasters
- Racks No
- Hangers No

TINMAN Autoput za 2

+ 381 11 655 8000

Serbia