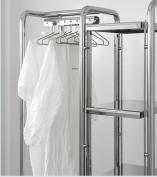

# CRG h8 s50

• CRG

Packaging

 carton box + polypropylene bag, 1pc.

- Maintenance
- Good clean ability due to low surface roughness and easy cleaning access
- Very good resistance against chemicals and all regular cleanroom disinfectants (alcoholic, biocidal and sporicidal)

### Ergonomics

- Easy handling
- All rounded corners
- Minimization of gaps, hygienic design

#### Additional options

- Feet:
  - anchored adjustable feetcasters
- Racks No
- Hangers No

TINMAN Autoput za 2

+ 381 11 655 8000

Serbia