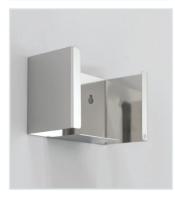

#### Additional options

• B3DG - dispenser for three boxes with gloves

**TINMAN** 