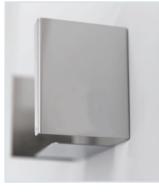

## CLEANROOM DISPENSERS model B1DG

Glove box holder is used for storing and dispensing gloves in a box. B1DG is made for holding one box.

- wipe down resistant
  - non flammable
- non contaminating
- non accumulating

#### Modular wall / frame mounted dispensers

| Dimensions (mm) | Product weight (kg) | Fabrication material                                            | Cleanroom suitability          |
|-----------------|---------------------|-----------------------------------------------------------------|--------------------------------|
| 257 x 85 x 137  | 0,63                | • AISI 304<br>• 2R - high gloss polished<br>• optional AISI 316 | • ISO class 4<br>• GMP class A |

### **Benefits**

- rounded corners and smooth edges
- wall mounted reduced weight easy placement
- stainless steel resistant to constant wipe down