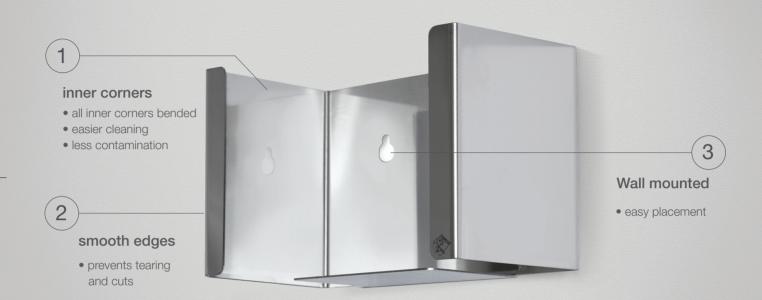

### **Benefits**

- rounded corners and smooth edges
- wall mounted reduced weight easy placement
- stainless steel resistant to constant wipe down

#### Maintenance

- Good clean ability due to low surface roughness and easy cleaning access
- Very good resistance against chemicals and all regular cleanroom disinfectants (alcoholic, biocidal and sporicidal)

#### Ergonomics

- Easy handling
- Compact size
- Easy filing process
- Reduced weight
- No cross contamination
- Compact design
- Highly precise manufacturing design
- Minimization of gaps, hygienic design