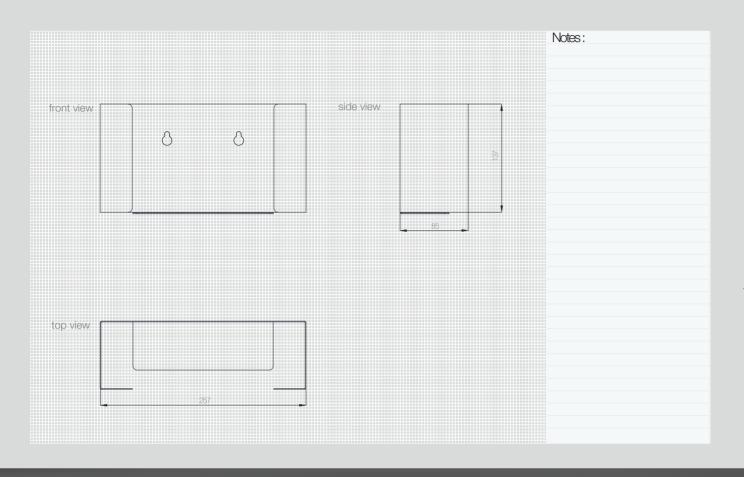

#### Modular wall / frame mounted dispensers

| Dimensions (mm) | Product weight (kg) | Fabrication material                                            | Cleanroom suitability          |
|-----------------|---------------------|-----------------------------------------------------------------|--------------------------------|
| 257 x 85 x 137  | 0,63                | • AISI 304<br>• 2R - high gloss polished<br>• optional AISI 316 | • ISO class 4<br>• GMP class A |